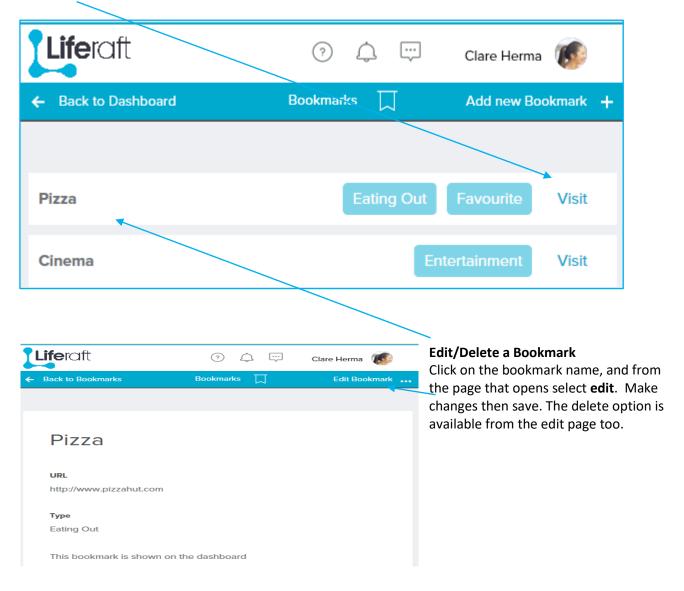

## **Getting Started - Bookmarks**

Bookmarks offer a great way for you to be able to access your favourite websites directly from within MyLiferaft. These can include online shopping sites, school, news and weather information and banking sites documents etc.

## Add a new website

Select Bookmarks from the Dashboard. Select **add new** and choose a title of your choice so you recognise it, then enter the web site address (you can copy and paste it from your browser if you have the web page open), select a category/type for your link. If you choose 'other' you will be able to add your own category.

If you want to be able to access the website directly from your MyLiferaft **dashboard** tick the box "show on dashboard."

## To jump to the bookmarked website

Select visit and a new browser tab will open to the selected website address.