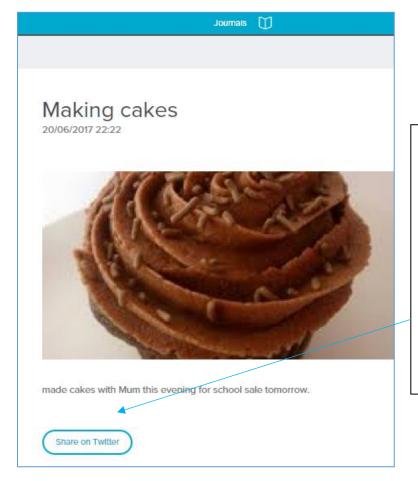

## To Share a Journal Entry on Twitter

Click on the saved entry you want to share and click on "Share on Twitter".

User has already set up a connection to Twitter. Click here to share the entry.

You should be logged into the account you want to share to before sharing.